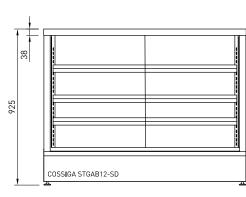

### **CABINET DIMENSIONS & SPECIFICATIONS**

Prior to installation see, installation guidelines, ventilation requirements and drainage options documents

|                       |                |               |                |                |             |          |            |              |                |                           |                                      | ,    | _     |               |                                               |          |                     | 5             |                |     |
|-----------------------|----------------|---------------|----------------|----------------|-------------|----------|------------|--------------|----------------|---------------------------|--------------------------------------|------|-------|---------------|-----------------------------------------------|----------|---------------------|---------------|----------------|-----|
| MODEL                 | CABINET        |               |                |                |             | SHELVING |            | BASE<br>TRAY | TOTAL<br>FOOD  | DISPLAY<br>M <sup>2</sup> | INTERNAL<br>VOLUME<br>M <sup>3</sup> | POV  | POWER |               | CONNECTION<br>ELECTRICAL POWER<br>CORD 2200MM |          | PACKED FOR SHIPPING |               |                |     |
|                       | LENGTH<br>[MM] | DEPTH<br>[MM] | HEIGHT<br>[MM] | WEIGHT<br>[KG] | CUT<br>OUTS | N0.      | SIZE W X D | SIZE W X D   | 100MM<br>UNITS |                           |                                      | KWH  |       |               |                                               |          | LENGTH<br>[MM]      | DEPTH<br>[MM] | HEIGHT<br>[MM] |     |
| STGAB12-SD<br>STGAB12 | 1200           | 650           | 925            | 110            | 1215x620    | 3+BASE   | 1090 x 440 | 1140x 415    | 121            | 0.46                      | 0.46                                 | 0.11 | 0.5   | 3 PIN<br>PLUG | 3 PIN<br>PLUG                                 | 220~240V | 1300                | 730           | 1100           | 120 |