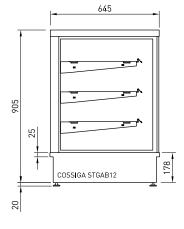

### **CABINET DIMENSIONS & SPECIFICATIONS**

Prior to installation see, installation guidelines, ventilation requirements and drainage options documents

|                       |                |               |                |                |             |          |            |              |                |                           |                                      | ,    | _     |               |                                               |          |                     | 5             |                |     |
|-----------------------|----------------|---------------|----------------|----------------|-------------|----------|------------|--------------|----------------|---------------------------|--------------------------------------|------|-------|---------------|-----------------------------------------------|----------|---------------------|---------------|----------------|-----|
| MODEL                 | CABINET        |               |                |                |             | SHELVING |            | BASE<br>TRAY | TOTAL<br>FOOD  | DISPLAY<br>M <sup>2</sup> | INTERNAL<br>VOLUME<br>M <sup>3</sup> | POV  | POWER |               | CONNECTION<br>ELECTRICAL POWER<br>CORD 2200MM |          | PACKED FOR SHIPPING |               |                |     |
|                       | LENGTH<br>[MM] | DEPTH<br>[MM] | HEIGHT<br>[MM] | WEIGHT<br>[KG] | CUT<br>OUTS | N0.      | SIZE W X D | SIZE W X D   | 100MM<br>UNITS |                           |                                      | KWH  |       |               |                                               |          | LENGTH<br>[MM]      | DEPTH<br>[MM] | HEIGHT<br>[MM] |     |
| STGAB12-SD<br>STGAB12 | 1200           | 650           | 925            | 110            | 1215x620    | 3+BASE   | 1090 x 440 | 1140x 415    | 121            | 0.46                      | 0.46                                 | 0.11 | 0.5   | 3 PIN<br>PLUG | 3 PIN<br>PLUG                                 | 220~240V | 1300                | 730           | 1100           | 120 |