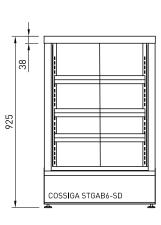

#### STGAB6-SD

#### **CABINET DIMENSIONS & SPECIFICATIONS**

Prior to installation see, installation guidelines, ventilation requirements and drainage options documents

| MODEL               | CABINET        |               |                | T .            |             | SHELVING |            | BASE<br>TRAY | TOTAL<br>FOOD  | DISPLAY<br>M <sup>2</sup> | INTERNAL<br>VOLUME<br>M <sup>3</sup> | POWER |     | CONNECTION VOLTAGE<br>ELECTRICAL POWER<br>CORD 2200MM |               | VOLTAGE  | PACKED FOR SHIPPING |               |                |    |
|---------------------|----------------|---------------|----------------|----------------|-------------|----------|------------|--------------|----------------|---------------------------|--------------------------------------|-------|-----|-------------------------------------------------------|---------------|----------|---------------------|---------------|----------------|----|
|                     | LENGTH<br>[MM] | DEPTH<br>[MM] | HEIGHT<br>[MM] | WEIGHT<br>[KG] | CUT<br>OUTS | NO.      | SIZE W X D | SIZE W X D   | 100MM<br>UNITS |                           |                                      | KWH   |     |                                                       |               |          | LENGTH<br>[MM]      | DEPTH<br>[MM] | HEIGHT<br>[MM] |    |
| STGAB6-SD<br>STGAB6 | 600            | 650           | 925            | 77             | 615x620     | 3+BASE   | 490 x 440  | 540 x 415    | 55             | 0.22                      | 0.31                                 | 0.11  | 0.5 | 3 PIN<br>PLUG                                         | 3 PIN<br>PLUG | 220~240V | 700                 | 730           | 1100           | 80 |