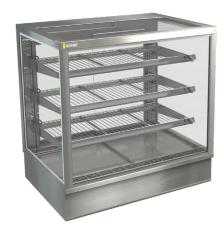

#### **PRODUCT FEATURES**

- Single glazed
- Ambient converted from heated
- Air removal fan installed in ceiling
- Hinged rear door
- Solid front or sliding front doors
- o Three adjustable shelves flat or angled
- Ticket strips on shelves and base
- Under shelf and canopy LED lights

#### **PRODUCT FEATURES**

- Single glazed
- Ambient converted from heated
- o Air removal fan installed in ceiling
- Sliding rear doors
- Solid front or sliding front doors
- Three adjustable shelves flat or angled
- Ticket strips on shelves and base
- Under shelf and canopy LED lights

#### **PRODUCT FEATURES**

- Single glazed
- Ambient converted from heated
- Air removal fan installed in ceiling
- Sliding rear doors
- Solid front or sliding front doors
- o Three adjustable shelves flat or angled
- Ticket strips on shelves and base
- Under shelf and canopy LED lights