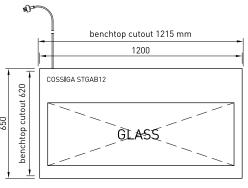

### **CABINET DIMENSIONS & SPECIFICATIONS**

Prior to installation see, installation guidelines, ventilation requirements and drainage options documents

|                       |                |               |                |                |             |          |            |              |                |                           |                                      | ,    | _     |               |                                               |          |                     | 5             |                |     |
|-----------------------|----------------|---------------|----------------|----------------|-------------|----------|------------|--------------|----------------|---------------------------|--------------------------------------|------|-------|---------------|-----------------------------------------------|----------|---------------------|---------------|----------------|-----|
| MODEL                 | CABINET        |               |                |                |             | SHELVING |            | BASE<br>TRAY | TOTAL<br>FOOD  | DISPLAY<br>M <sup>2</sup> | INTERNAL<br>VOLUME<br>M <sup>3</sup> | POV  | POWER |               | CONNECTION<br>ELECTRICAL POWER<br>CORD 2200MM |          | PACKED FOR SHIPPING |               |                |     |
|                       | LENGTH<br>[MM] | DEPTH<br>[MM] | HEIGHT<br>[MM] | WEIGHT<br>[KG] | CUT<br>OUTS | N0.      | SIZE W X D | SIZE W X D   | 100MM<br>UNITS |                           |                                      | KWH  |       |               |                                               |          | LENGTH<br>[MM]      | DEPTH<br>[MM] | HEIGHT<br>[MM] |     |
| STGAB12-SD<br>STGAB12 | 1200           | 650           | 925            | 110            | 1215x620    | 3+BASE   | 1090 x 440 | 1140x 415    | 121            | 0.46                      | 0.46                                 | 0.11 | 0.5   | 3 PIN<br>PLUG | 3 PIN<br>PLUG                                 | 220~240V | 1300                | 730           | 1100           | 120 |