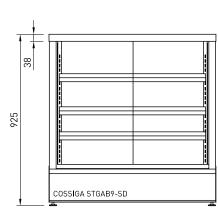

#### STGAB9-SD

### **CABINET DIMENSIONS & SPECIFICATIONS**

Prior to installation see, installation guidelines, ventilation requirements and drainage options documents

| MODEL               | CABINET        |               |                |                |             | SHELVING |            | BASE<br>TRAY | TOTAL<br>FOOD  | DISPLAY<br>M <sup>2</sup> | INTERNAL<br>VOLUME<br>M <sup>3</sup> | P0WER |     | CONNECTION<br>ELECTRICAL POWER<br>CORD 2200MM |               | VOLTAGE  | PACKED FOR SHIPPING |               |                |                |
|---------------------|----------------|---------------|----------------|----------------|-------------|----------|------------|--------------|----------------|---------------------------|--------------------------------------|-------|-----|-----------------------------------------------|---------------|----------|---------------------|---------------|----------------|----------------|
|                     | LENGTH<br>[MM] | DEPTH<br>[MM] | HEIGHT<br>[MM] | WEIGHT<br>[KG] | CUT<br>OUTS | NO.      | SIZE W X D | SIZE W X D   | 100MM<br>UNITS |                           |                                      | KWH   |     |                                               |               |          | LENGTH<br>[MM]      | DEPTH<br>[MM] | HEIGHT<br>[MM] | WEIGHT<br>[KG] |
| STGAB9-SD<br>STGAB9 | 900            | 650           | 925            | 97             | 915x620     | 3+BASE   | 790 x 440  | 840 x 415    | 84             | 0.34                      | 0.34                                 | 0.11  | 0.5 | 3 PIN<br>PLUG                                 | 3 PIN<br>PLUG | 220~240V | 1000                | 730           | 1100           | 100            |