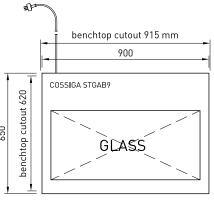

#### STGAB9-SD

#### STGAB9

### **CABINET DIMENSIONS & SPECIFICATIONS**

Prior to installation see, installation guidelines, ventilation requirements and drainage options documents

| MODEL               | CABINET        |               |                |                |             | SHELVING |            | BASE<br>TRAY | TOTAL<br>FOOD  | DISPLAY<br>M <sup>2</sup> | INTERNAL<br>VOLUME<br>M <sup>3</sup> | P0WER |     | CONNECTION<br>ELECTRICAL POWER<br>CORD 2200MM |               | VOLTAGE  | PACKED FOR SHIPPING |               |                |                |
|---------------------|----------------|---------------|----------------|----------------|-------------|----------|------------|--------------|----------------|---------------------------|--------------------------------------|-------|-----|-----------------------------------------------|---------------|----------|---------------------|---------------|----------------|----------------|
|                     | LENGTH<br>[MM] | DEPTH<br>[MM] | HEIGHT<br>[MM] | WEIGHT<br>[KG] | CUT<br>OUTS | NO.      | SIZE W X D | SIZE W X D   | 100MM<br>UNITS |                           |                                      | KWH   |     |                                               |               |          | LENGTH<br>[MM]      | DEPTH<br>[MM] | HEIGHT<br>[MM] | WEIGHT<br>[KG] |
| STGAB9-SD<br>STGAB9 | 900            | 650           | 925            | 97             | 915x620     | 3+BASE   | 790 x 440  | 840 x 415    | 84             | 0.34                      | 0.34                                 | 0.11  | 0.5 | 3 PIN<br>PLUG                                 | 3 PIN<br>PLUG | 220~240V | 1000                | 730           | 1100           | 100            |