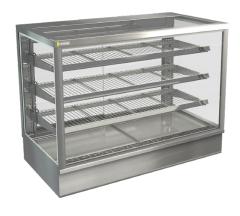

# cossiga

#### STGAB12-SD

#### STGAB12

#### **PRODUCT FEATURES**

- Single glazed
- Ambient converted from heated
- Air removal fan installed in ceiling
- Sliding rear doors
- Solid front or sliding front doors
- o Three adjustable shelves flat or angled
- Ticket strips on shelves and base
- Under shelf and canopy LED lights