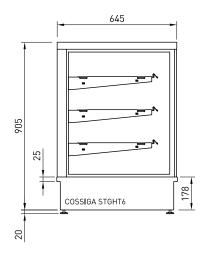

#### **CABINET DIMENSIONS & SPECIFICATIONS**

Prior to installation see, installation guidelines, ventilation requirements and drainage options documents

| MODEL               | CABINET        |               |                | T .            |             | SHELVING |            | BASE<br>TRAY | TOTAL<br>FOOD  | DISPLAY<br>M <sup>2</sup> | INTERNAL<br>VOLUME<br>M <sup>3</sup> | POWER |     | CONNECTION VOLTAGE<br>ELECTRICAL POWER<br>CORD 2200MM |               | VOLTAGE  | PACKED FOR SHIPPING |               |                |    |
|---------------------|----------------|---------------|----------------|----------------|-------------|----------|------------|--------------|----------------|---------------------------|--------------------------------------|-------|-----|-------------------------------------------------------|---------------|----------|---------------------|---------------|----------------|----|
|                     | LENGTH<br>[MM] | DEPTH<br>[MM] | HEIGHT<br>[MM] | WEIGHT<br>[KG] | CUT<br>OUTS | NO.      | SIZE W X D | SIZE W X D   | 100MM<br>UNITS |                           |                                      | KWH   |     |                                                       |               |          | LENGTH<br>[MM]      | DEPTH<br>[MM] | HEIGHT<br>[MM] |    |
| STGAB6-SD<br>STGAB6 | 600            | 650           | 925            | 77             | 615x620     | 3+BASE   | 490 x 440  | 540 x 415    | 55             | 0.22                      | 0.31                                 | 0.11  | 0.5 | 3 PIN<br>PLUG                                         | 3 PIN<br>PLUG | 220~240V | 700                 | 730           | 1100           | 80 |