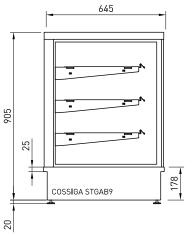

#### STGAB9-SD

#### STGAB9

#### **PRODUCT FEATURES**

- Single glazed
- Ambient converted from heated
- o Air removal fan installed in ceiling
- Sliding rear doors
- Solid front or sliding front doors
- Three adjustable shelves flat or angled
- Ticket strips on shelves and base
- Under shelf and canopy LED lights

### **CABINET DIMENSIONS & SPECIFICATIONS**

Prior to installation see, installation guidelines, ventilation requirements and drainage options documents

| MODEL               | CABINET        |               |                |                |             | SHELVING |            | BASE<br>TRAY | TOTAL<br>FOOD  | DISPLAY<br>M <sup>2</sup> | INTERNAL<br>VOLUME<br>M <sup>3</sup> | P0WER |     | CONNECTION<br>ELECTRICAL POWER<br>CORD 2200MM |               | VOLTAGE  | PACKED FOR SHIPPING |               |                |                |
|---------------------|----------------|---------------|----------------|----------------|-------------|----------|------------|--------------|----------------|---------------------------|--------------------------------------|-------|-----|-----------------------------------------------|---------------|----------|---------------------|---------------|----------------|----------------|
|                     | LENGTH<br>[MM] | DEPTH<br>[MM] | HEIGHT<br>[MM] | WEIGHT<br>[KG] | CUT<br>OUTS | NO.      | SIZE W X D | SIZE W X D   | 100MM<br>UNITS |                           |                                      | KWH   |     |                                               |               |          | LENGTH<br>[MM]      | DEPTH<br>[MM] | HEIGHT<br>[MM] | WEIGHT<br>[KG] |
| STGAB9-SD<br>STGAB9 | 900            | 650           | 925            | 97             | 915x620     | 3+BASE   | 790 x 440  | 840 x 415    | 84             | 0.34                      | 0.34                                 | 0.11  | 0.5 | 3 PIN<br>PLUG                                 | 3 PIN<br>PLUG | 220~240V | 1000                | 730           | 1100           | 100            |