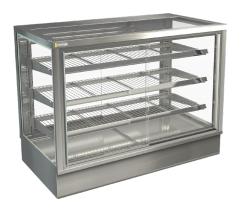

#### STGAB9-SD

#### STGAB9

#### **PRODUCT FEATURES**

- Single glazed
- Ambient converted from heated
- o Air removal fan installed in ceiling
- Sliding rear doors
- Solid front or sliding front doors
- Three adjustable shelves flat or angled
- Ticket strips on shelves and base
- Under shelf and canopy LED lights