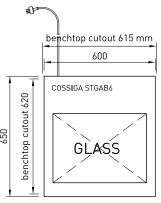

#### **CABINET DIMENSIONS & SPECIFICATIONS**

Prior to installation see, installation guidelines, ventilation requirements and drainage options documents

| MODEL               | CABINET        |               |                | T .            |             | SHELVING |            | BASE<br>TRAY | TOTAL<br>FOOD  | DISPLAY<br>M <sup>2</sup> | INTERNAL<br>VOLUME<br>M <sup>3</sup> | POWER |     | CONNECTION VOLTAGE<br>ELECTRICAL POWER<br>CORD 2200MM |               | VOLTAGE  | PACKED FOR SHIPPING |               |                |    |
|---------------------|----------------|---------------|----------------|----------------|-------------|----------|------------|--------------|----------------|---------------------------|--------------------------------------|-------|-----|-------------------------------------------------------|---------------|----------|---------------------|---------------|----------------|----|
|                     | LENGTH<br>[MM] | DEPTH<br>[MM] | HEIGHT<br>[MM] | WEIGHT<br>[KG] | CUT<br>OUTS | NO.      | SIZE W X D | SIZE W X D   | 100MM<br>UNITS |                           |                                      | KWH   |     |                                                       |               |          | LENGTH<br>[MM]      | DEPTH<br>[MM] | HEIGHT<br>[MM] |    |
| STGAB6-SD<br>STGAB6 | 600            | 650           | 925            | 77             | 615x620     | 3+BASE   | 490 x 440  | 540 x 415    | 55             | 0.22                      | 0.31                                 | 0.11  | 0.5 | 3 PIN<br>PLUG                                         | 3 PIN<br>PLUG | 220~240V | 700                 | 730           | 1100           | 80 |