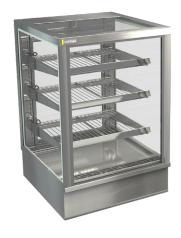

#### STGAB9-SD

#### STGAB9

#### **PRODUCT FEATURES**

- Single glazed
- Ambient converted from heated
- o Air removal fan installed in ceiling
- Sliding rear doors
- Solid front or sliding front doors
- Three adjustable shelves flat or angled
- Ticket strips on shelves and base
- Under shelf and canopy LED lights

Maximum shelf load weight 15kg spread evenly