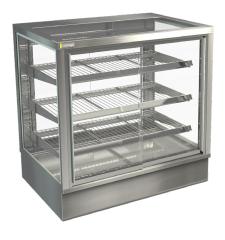

#### **PRODUCT FEATURES**

- Single glazed
- Ambient converted from heated
- Air removal fan installed in ceiling
- Hinged rear door
- Solid front or sliding front doors
- o Three adjustable shelves flat or angled
- Ticket strips on shelves and base
- Under shelf and canopy LED lights

#### **PRODUCT FEATURES**

- Single glazed
- Ambient converted from heated
- o Air removal fan installed in ceiling
- Sliding rear doors
- Solid front or sliding front doors
- Three adjustable shelves flat or angled
- Ticket strips on shelves and base
- Under shelf and canopy LED lights

#### **PRODUCT FEATURES**

- Single glazed
- Ambient converted from heated
- Air removal fan installed in ceiling
- Sliding rear doors
- Solid front or sliding front doors
- o Three adjustable shelves flat or angled
- Ticket strips on shelves and base
- Under shelf and canopy LED lights