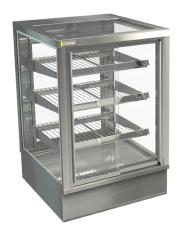

#### STGAB6-SD

#### STGAB6

#### **PRODUCT FEATURES**

- Single glazed
- Ambient converted from heated
- Air removal fan installed in ceiling
- Hinged rear door
- Solid front or sliding front doors
- o Three adjustable shelves flat or angled
- Ticket strips on shelves and base
- Under shelf and canopy LED lights

Maximum shelf load weight 15kg spread evenly